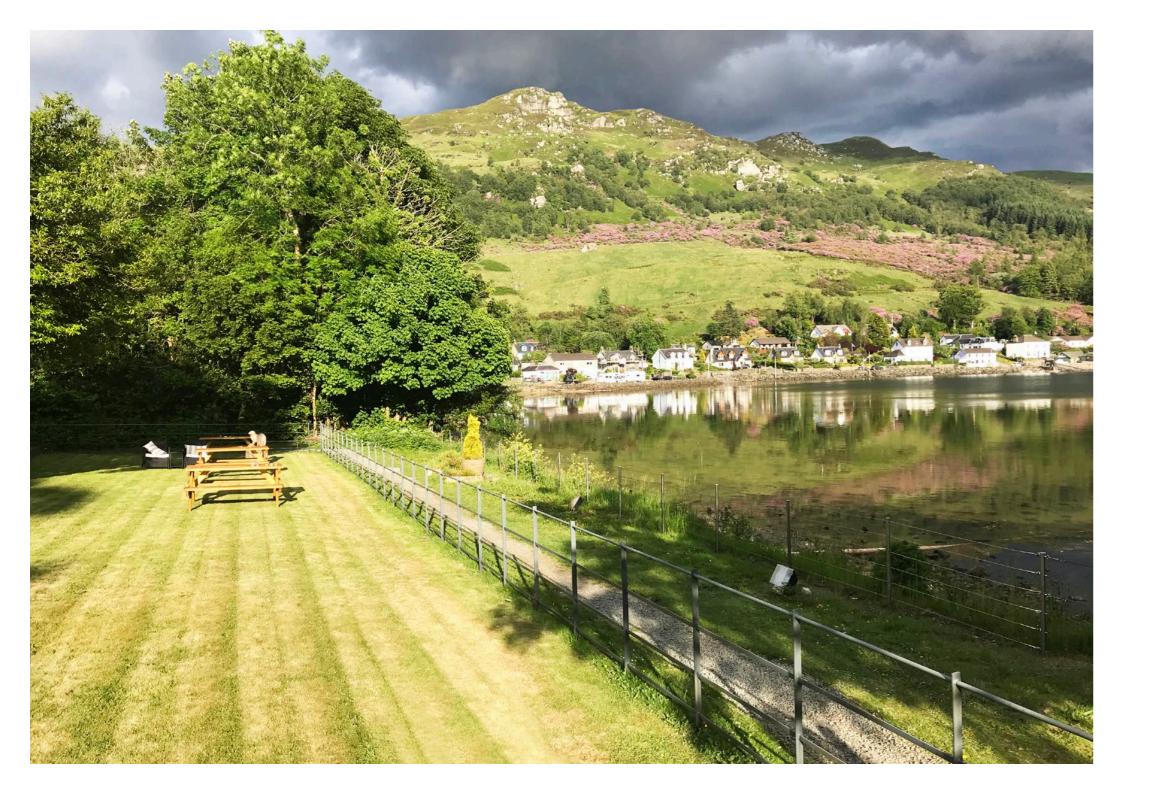

The unique setting of The Shore House sits at the head of Loch Goil, with its picture perfect views of the fjord type sea loch, surrounded by the Arrochar Alps, and one of Scotland's most beautiful forestry landscapes.

These incredible panoramic views and wild countryside make The Shore House the perfect location for an unforgettable wedding. The Venue is a bright and airy space, boasting beautiful oak beams and original stone walls. We give you the freedom to create your own style, unrestricted by inflexible layouts or colour schemes. A blank canvas to add all the personal touches and little details to make your wedding unique.

A dream wedding needs a dream location.

A Sitting room with burning log fire, individually designed bedrooms and wonderful changing views go to create this unique private venue. The secluded gardens, awe inspiring loch, and stunning scenery right across the glen add the most remarkable highland touches and provide the perfect backdrop for some truly memorable and romantic photographs.

Our panoramic garden space on the loch shore offers a particularly beautiful setting for the exchange of vows and wedding photography.

THE

We have the ability to cater to a wide variety of wedding styles.