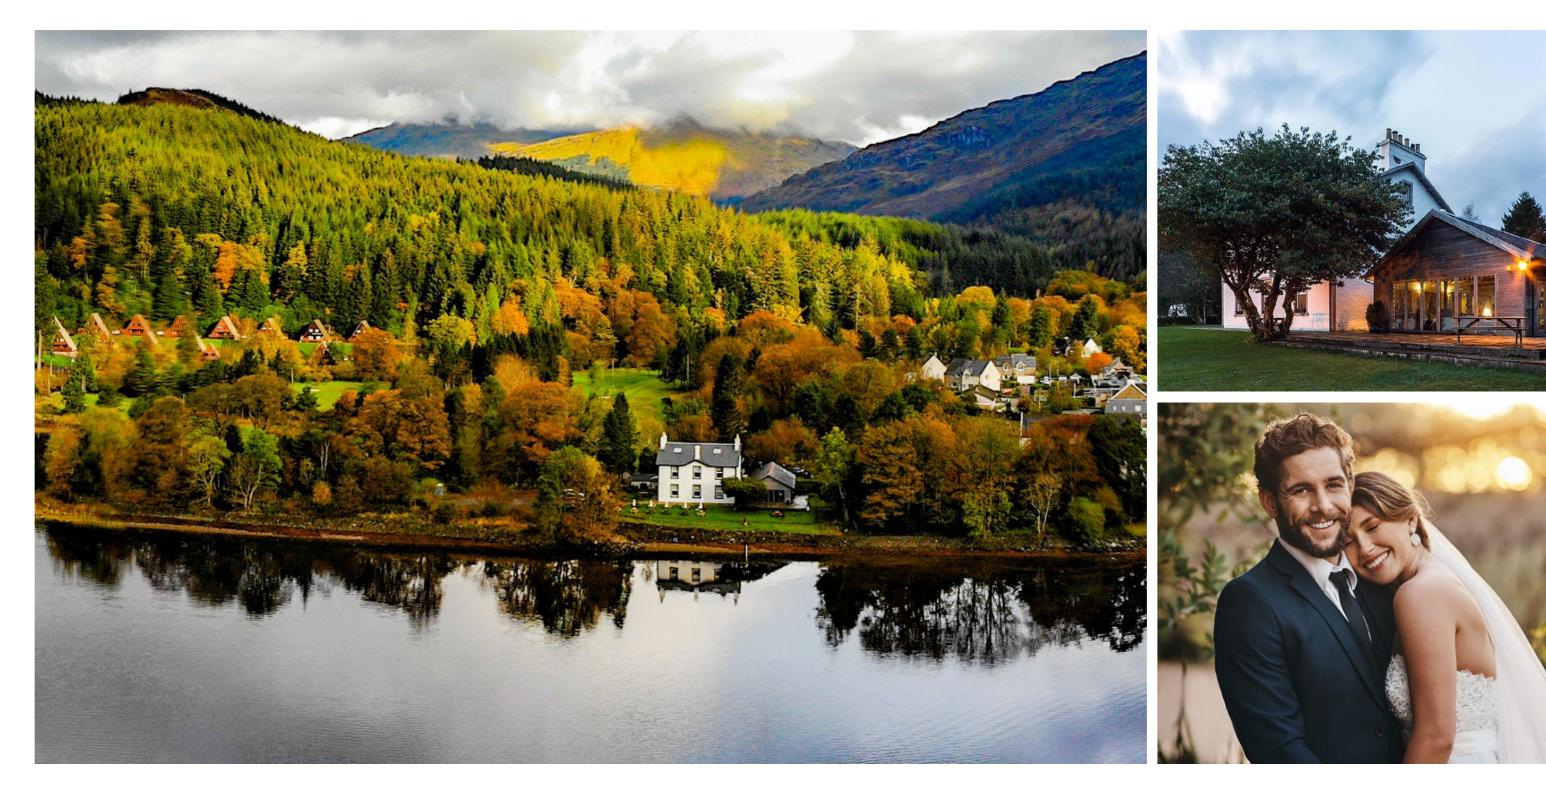

The unique setting of The Shore House sits at the head of Loch Goil, with its picture perfect views of the fjord type sea loch, surrounded by the Arrochar Alps, and one of Scotland's most beautiful forestry landscapes.

These incredible panoramic views and wild countryside make The Shore House the perfect location for an unforgettable wedding. The Venue is a bright and airy space, boasting beautiful oak beams and original stone walls. We give you the freedom to create your own style, unrestricted by inflexible layouts or colour schemes. A blank canvas to add all the personal touches and little details to make your wedding unique.

And anyone familiar with Lochgoilhead, knows this is a special place of undisturbed tranquillity and almost surreal natural beauty. An intimate location, perfect for smaller weddings. And at its heart is our deeply romantic and beautiful old country Manse, The Shore House has retained many of its original features combined with modern Scottish touches.

A dream wedding needs a dream location.

A Sitting room with burning log fire, individually designed bedrooms and wonderful changing views go to create this unique private venue. The secluded gardens, awe inspiring loch, and stunning scenery right across the glen add the most remarkable highland touches and provide the perfect backdrop for some truly memorable and romantic photographs.