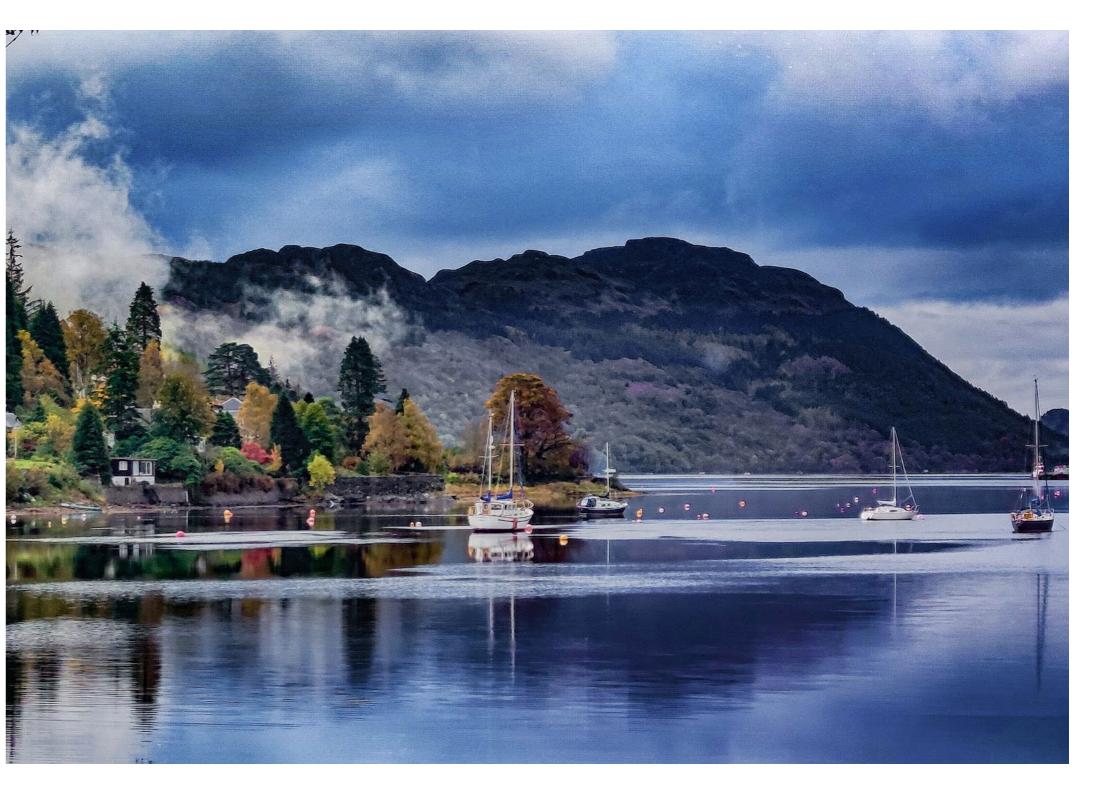

The unique setting of The Shore House sits at the head of Loch Goil, with its picture perfect views of the fjord type sea loch, surrounded by the Arrochar Alps, and one of Scotland's most beautiful forestry landscapes.

Whatever the season, we work with you to ensure all aspects of the reception are planned and executed flawlessly.

Spring and Summer offer the ideal opportunity for a champagne reception on the gardens facing the loch, whilst Autumn and Winter make for the perfect fireside celebration in our main function space with panoramic window views of stunning natural beauty.