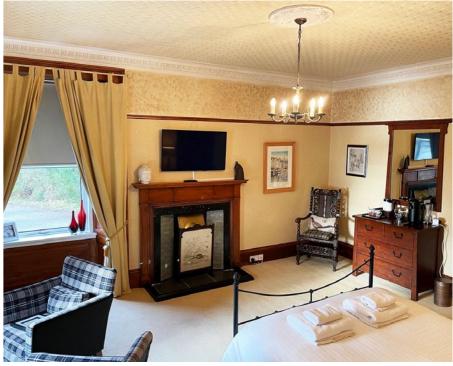

A dream wedding needs a dream location.

A Sitting room with burning log fire, individually designed bedrooms and wonderful changing views go to create this unique private venue. The secluded gardens, awe inspiring loch, and stunning scenery right across the glen add the most remarkable highland touches and provide the perfect backdrop for some truly memorable and romantic photographs.

#### FACILITIES

- 6 bedrooms including attic family suite
- 2 function rooms including private bar and panoramic wedding suite